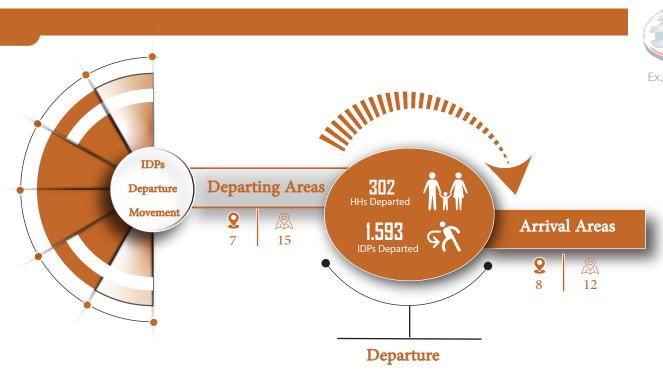

# **?**→ Departing Areas

| Governorates | Districts   | <b>1</b> | 7;→ | %     |
|--------------|-------------|----------|-----|-------|
| Al Hodeidah  | Hays        | 1,365    | 252 | 79.7% |
|              | Al Khukhal  | ı        |     |       |
|              | At Tuhayta  |          |     |       |
| Aden         | Al Mansural | h 160    | 35  | 11.1% |
|              | Al Burayqal | n        |     |       |
|              | Dar Sad     |          |     |       |
| Abyan        | Khanfar     | 26       | 13  | 4.1%  |
| Lahj         | Tuban       | 52       | 9   | 2.8%  |
| Ad Dali      | Ad Dali     | 24       | 4   | 1.3%  |
|              | Qatabah     |          |     |       |
| Hajjah       | Hajjah      | 11       | 2   | 0.6%  |
| Taiz         | Al Makha    | 5        | 1   | 0.3%  |

### Arrival Areas

| Governorates | Districts   | 111   | 13→ | %    |
|--------------|-------------|-------|-----|------|
| Al Hodeidah  | Hays        | 1,485 | 281 | 89%  |
|              | At Tuhayta  |       |     |      |
|              | Al Khukhah  |       |     |      |
| Aden         | Al Burayqah | 50    | 14  | 4.5% |
|              | Dar Sad     |       |     |      |
| Hadramawt    | Ash Shihr   | 20    | 6   | 2%   |