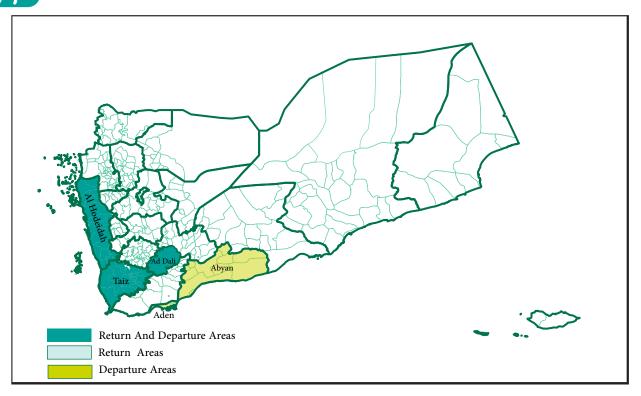

# **?**→ Departing Areas

| Governorates | Districts   | <b>1</b> | 7;→ | %     |
|--------------|-------------|----------|-----|-------|
| Al Hodeidah  | Hays        | 1,365    | 252 | 79.7% |
|              | Al Khukhal  | ı        |     |       |
|              | At Tuhayta  |          |     |       |
| Aden         | Al Mansural | h 160    | 35  | 11.1% |
|              | Al Burayqal | n        |     |       |
|              | Dar Sad     |          |     |       |
| Abyan        | Khanfar     | 26       | 13  | 4.1%  |
| Lahj         | Tuban       | 52       | 9   | 2.8%  |
| Ad Dali      | Ad Dali     | 24       | 4   | 1.3%  |
|              | Qatabah     |          |     |       |
| Hajjah       | Hajjah      | 11       | 2   | 0.6%  |
| Taiz         | Al Makha    | 5        | 1   | 0.3%  |

## **?**→ Return Areas

| Displacement<br>Governorates<br>(Departing) | Districts    | <b>İ</b> Mİ | % →    | %     | Origin<br>Governorates<br>(Returning) | Districts   | 111 | 13→    | %     |
|---------------------------------------------|--------------|-------------|--------|-------|---------------------------------------|-------------|-----|--------|-------|
| Al Hodeidah                                 | Al Khukhah   | 242         | 1,333  | 85.8% | Al Hodeidah                           | Hays        | 242 | 1,333  | 85.8% |
|                                             | l At Tuhayta |             | 1      |       |                                       | At Tuhayta  |     | l<br>I |       |
|                                             | Hays         |             |        |       | Aden                                  | Al Burayqah |     |        |       |
|                                             |              |             | i<br>I |       |                                       | Dar Sad     |     | i<br>i |       |
| Aden                                        | Al Burayqah  | 22          | 103    | 7.8%  | Al Hodeidah                           | Al Khukhah  | 2   | 8      | 0.5%  |
|                                             | Dar Sad      |             | i      |       |                                       | i<br>I      |     | i      |       |

| Displacement<br>Governorates<br>(Departing) | Districts | İ  | 13→ | %    | Origin<br>Governorates<br>(Returning) | Districts | 11/1 | 7;→ | %    |
|---------------------------------------------|-----------|----|-----|------|---------------------------------------|-----------|------|-----|------|
| Abyan                                       | Khanfar   | 13 | 26  | 4.6% |                                       |           |      |     |      |
| Ad Dali                                     | Ad Dali   | 4  | 24  | 1.4% | Ad Dali                               | Ad Dali   | 4    | 24  | 1.4% |
| Taiz                                        | Al Makha  | 1  | 5   | 0.4% | l Taiz                                | Al Makha  | 1    | 5   | 0.4% |