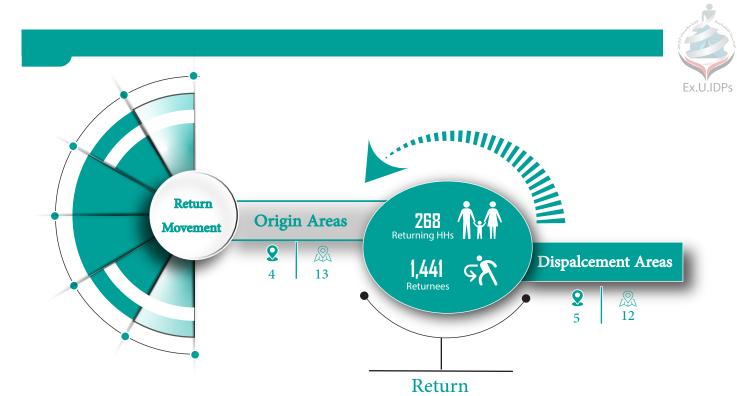

## **?**→ Return Areas

| Displacement<br>Governorates<br>(Departing) | Districts    | <b>İ</b> Mİ | % →    | %     | Origin<br>Governorates<br>(Returning) | Districts   | 111 | 13→    | %     |
|---------------------------------------------|--------------|-------------|--------|-------|---------------------------------------|-------------|-----|--------|-------|
| Al Hodeidah                                 | Al Khukhah   | 242         | 1,333  | 85.8% | Al Hodeidah                           | Hays        | 242 | 1,333  | 85.8% |
|                                             | l At Tuhayta |             | 1      |       |                                       | At Tuhayta  |     | l<br>I |       |
|                                             | Hays         |             |        |       | Aden                                  | Al Burayqah |     |        |       |
|                                             |              |             | i<br>I |       |                                       | Dar Sad     |     | i<br>i |       |
| Aden                                        | Al Burayqah  | 22          | 103    | 7.8%  | Al Hodeidah                           | Al Khukhah  | 2   | 8      | 0.5%  |
|                                             | Dar Sad      |             | i      |       |                                       | i<br>I      |     | i      |       |

| Displacement<br>Governorates<br>(Departing) | Districts | İ  | 13→ | %    | Origin<br>Governorates<br>(Returning) | Districts | 11/1 | 7;→ | %    |
|---------------------------------------------|-----------|----|-----|------|---------------------------------------|-----------|------|-----|------|
| Abyan                                       | Khanfar   | 13 | 26  | 4.6% |                                       |           |      |     |      |
| Ad Dali                                     | Ad Dali   | 4  | 24  | 1.4% | Ad Dali                               | Ad Dali   | 4    | 24  | 1.4% |
| Taiz                                        | Al Makha  | 1  | 5   | 0.4% | l Taiz                                | Al Makha  | 1    | 5   | 0.4% |