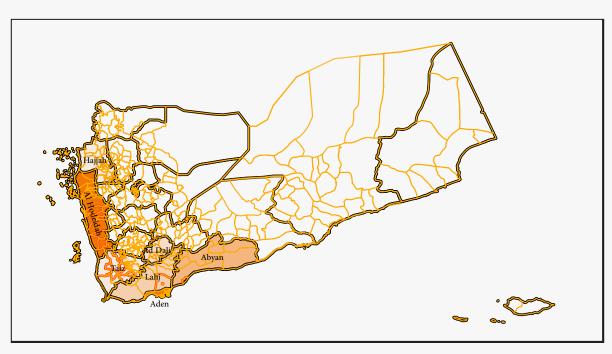

# **?**→ Departing Areas

| Governorates | Districts   | <b>1</b> | 7;→ | %     |
|--------------|-------------|----------|-----|-------|
| Al Hodeidah  | Hays        | 1,365    | 252 | 79.7% |
|              | Al Khukhal  | ı        |     |       |
|              | At Tuhayta  |          |     |       |
| Aden         | Al Mansural | h 160    | 35  | 11.1% |
|              | Al Burayqal | n        |     |       |
|              | Dar Sad     |          |     |       |
| Abyan        | Khanfar     | 26       | 13  | 4.1%  |
| Lahj         | Tuban       | 52       | 9   | 2.8%  |
| Ad Dali      | Ad Dali     | 24       | 4   | 1.3%  |
|              | Qatabah     |          |     |       |
| Hajjah       | Hajjah      | 11       | 2   | 0.6%  |
| Taiz         | Al Makha    | 5        | 1   | 0.3%  |