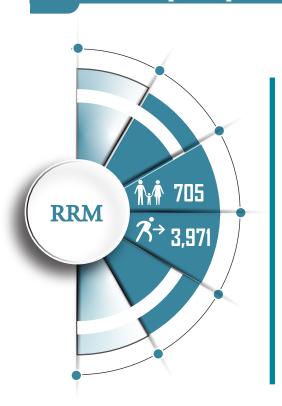

#### RRM Rapid Response Mechanism

The number of new displaced families during the first quarter (1July - 30 September ) of 2024 reached )approximately (705 families) (3,971 individuals This requires that all these households should receive many urgent and rapid interventions to meet their needs , It was reported that not more than (45) households (6%) who received "Rapid Response Mechanism .RRM" From the new displacement