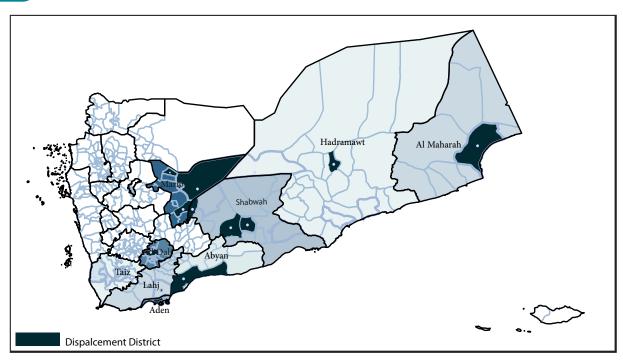

# ? Origin Areas

| Governorates | <b>İ</b> | ૠં    | %   |
|--------------|----------|-------|-----|
| Al Hodeidah  | 227      | 1,173 | 32% |
| Marib        | 108      | 673   | 15% |
| Taiz         | 96       | 505   | 14% |
| Ad Dali      | 43       | 198   | 6%  |
| Ibb          | 38       | 225   | 5%  |
| Hajjah       | 38       | 249   | 5%  |
| Dhamar       | 35       | 211   | 5%  |
| Sanaa        | 23       | 150   | 3%  |
| Al Jawf      | 19       | 118   | 3%  |

| Governorates | 111 | 13→ | %    |
|--------------|-----|-----|------|
| Al Mahwit    | 16  | 101 | 2.3% |
| Shabwah      | 15  | 104 | 2.1% |
| Sanaa City   | 13  | 76  | 1.8% |
| Raymah       | 11  | 63  | 1.6% |
| Al Bayda     | 9   | 53  | 1.3% |
| Amran        | 5   | 28  | 0.7% |
| Lahj         | 4   | 21  | 0.6% |
| Sadah        | 3   | 15  | 0.4% |
| Abyan        | 2   | 8   | 0.3% |