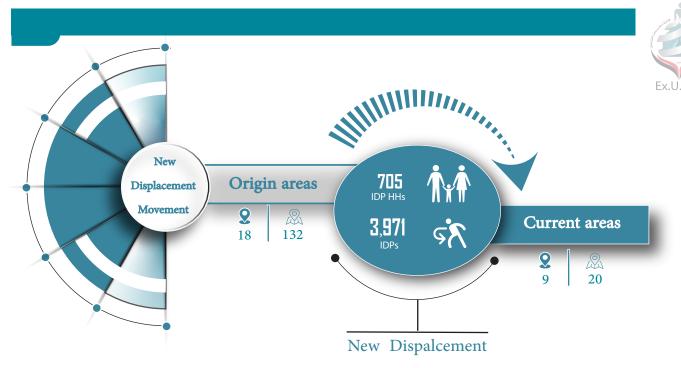

### ?→ Current Areas

| Sovernorates | Districts   | <b>İ</b> | 7;→   | %   |  |
|--------------|-------------|----------|-------|-----|--|
| Marib        | Marib City  | 432      | 2,669 | 61% |  |
|              | Marib       |          |       |     |  |
|              | Harib       |          |       |     |  |
|              | Raghwan     |          |       |     |  |
| Aden         | Dar Sad     | 100      | 421   | 14% |  |
|              | Ash Shaykh  |          |       |     |  |
|              | Othman      |          |       |     |  |
|              | Al Burayqah |          |       |     |  |
|              | Al Mansurah |          |       |     |  |
| Ad Dali      | Qatabah     | 66       | 284   | 9%  |  |
| Shabwah      | Ataq        | 42       | 250   | 6%  |  |
|              | Ayn         |          |       |     |  |
|              | Nisab       |          |       |     |  |

| Governorates | Districts    | 14 | 7,→ | %  |  |
|--------------|--------------|----|-----|----|--|
| Al Maharah   | Al Ghaydhah  | 22 | 118 | 3% |  |
|              | Shahin       |    |     |    |  |
| Lahj         | Tuban        | 22 | 122 | 3% |  |
| Abyan        | Khanfar      | 10 | 39  | 1% |  |
| Taiz         | Al Makha     | 6  | 35  | 1% |  |
|              | Al Mudhaffar |    |     |    |  |
| Hadramawt    | Sayun        | 5  | 33  | 1% |  |