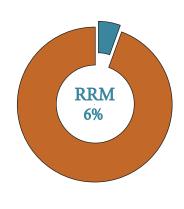

#### RRM Rapid Response Mechanism

The number of new displaced families during the first quarter (1July - 30 September ) of 2024 reached )approximately (705 families) (3,971 individuals This requires that all these households should receive many urgent and rapid interventions to meet their needs , It was reported that not more than (45) households (6%) who received "Rapid Response Mechanism .RRM" From the new displacement

| Governorates | <b>1</b> 1 1 1 | HHs Received | <br> <br>  % |
|--------------|----------------|--------------|--------------|
| Marib        | 432            | 0            | 0%           |
| Aden         | 100            | 0            | 0%           |
| Ad Dali      | 66             | 1            | 2%           |
| Shabwah      | 42             | 24           | 57%          |
| Al Maharah   | 22             | 14           | 64%          |
| Lahj         | 22             | 2            | 9%           |
| Abyan        | 10             | 2            | 20%          |
| Taiz         | 6              | 1            | 17%          |
| Hadramawt    | 5              | 1            | 20%          |