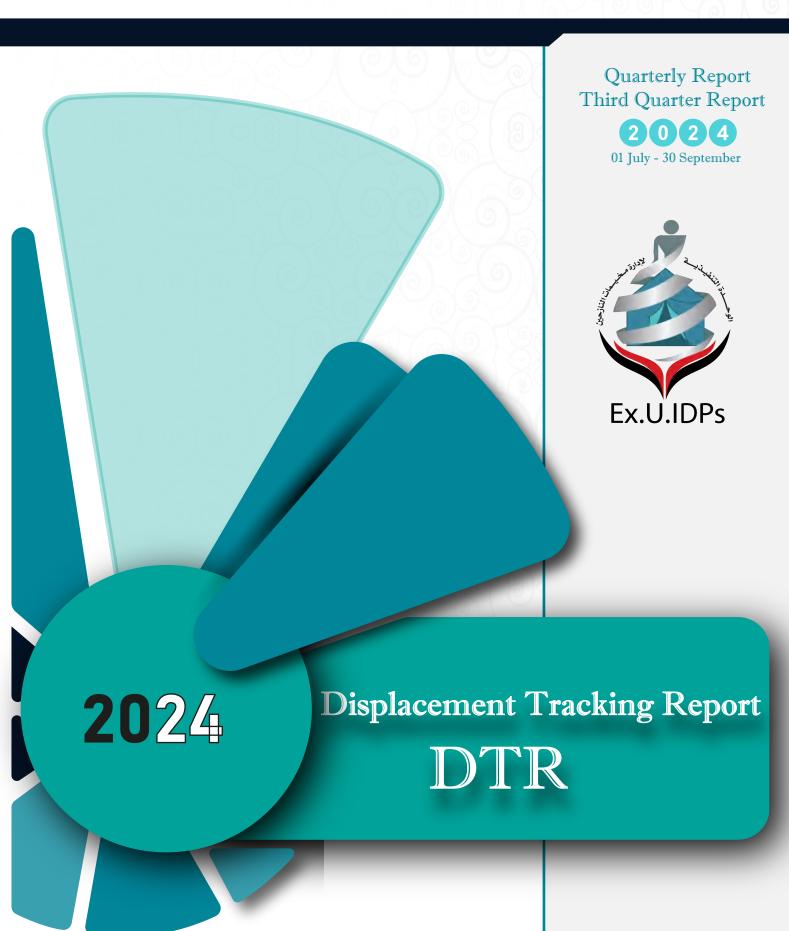

#### RRM Rapid Response Mechanism

The number of new displaced families during the first quarter (1July - 30 September ) of 2024 reached )approximately (705 families) (3,971 individuals This requires that all these households should receive many urgent and rapid interventions to meet their needs , It was reported that not more than (45) households (6%) who received "Rapid Response Mechanism .RRM" From the new displacement