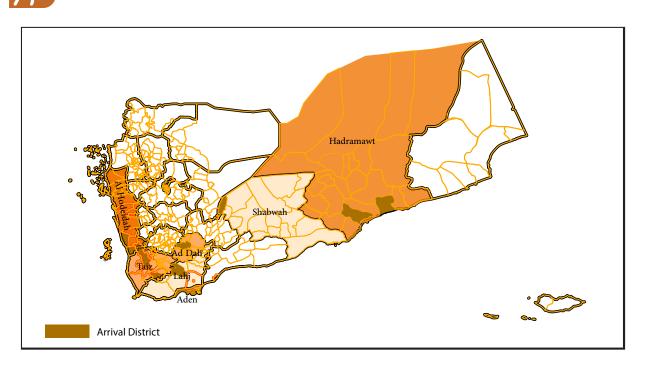

### Arrival Areas

| Governorates | Districts   | 111   | 13→ | %    |
|--------------|-------------|-------|-----|------|
| Al Hodeidah  | Hays        | 1,485 | 281 | 89%  |
|              | At Tuhayta  |       |     |      |
|              | Al Khukhah  |       |     |      |
| Aden         | Al Burayqah | 50    | 14  | 4.5% |
|              | Dar Sad     |       |     |      |
| Hadramawt    | Ash Shihr   | 20    | 6   | 2%   |