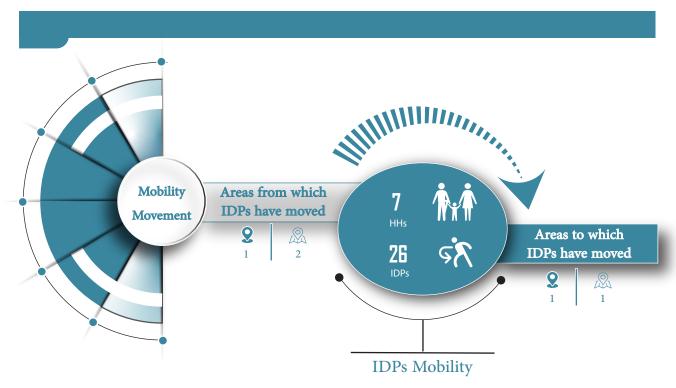

## **?→** IDPs Mobility Movement

| Governorates | ŤŕŤ | From Districts | 1/1 | To Districts | İ | 13→    |
|--------------|-----|----------------|-----|--------------|---|--------|
| Al Hodeidah  | 7   | At Tuhayta     | 4   | Al Makha     | 7 | 26     |
|              |     | Al Makha       | 3   | <br>         |   | I<br>I |