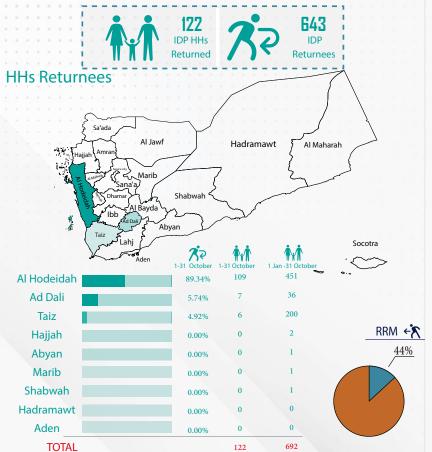

During the same period 01 - 31 October 2023, The Executive Unit for IDPs also recorded that 6 households (35 individuals) left their current area's of displacement.

The Executive Unit also tracked 122 households (643 individuals) returned to their places of origin in October.