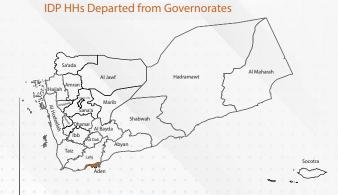

During the same period 01 - 31 October 2023, The Executive Unit for IDPs also recorded that 6 households (35 individuals) left their current area's of displacement.

The Executive Unit also tracked 122 households (643 individuals) returned to their places of origin in October.

IDP HHs Departed

|             | 1-31 October | 1-31 October |
|-------------|--------------|--------------|
| Aden        | 100%         | 6            |
| Abyan       | 0.00%        | 0            |
| Al Hodeidah | 0.00%        | 0            |
| Lahj        | 0.00%        | 0            |
| Hadramawt   | 0.00%        | 0            |
| Shabwah     | 0.00%        | 0            |
| Marib       | 0.00%        | 0            |
| Ad Dali     | 0.00%        | 0 0          |
| Al Maharah  | 0.00%        | 0            |
| Hajjah      | 0.00%        | 0 0          |
| Al Bayda    | 0.00%        | 0            |
| Al Jawf     | 0.00%        | 0            |
| Socotra     | 0.00%        | • •0 • •     |
| TOTAL       |              | 6            |