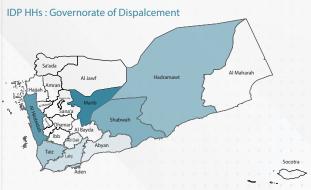

## Displacement Tracking Report (DTR) For October2023

Oct 2023

From 01 January to 31 October 2023, the Executive Unit for IDPs monitored 6,460 households (35,575 individuals) who were displaced from 20 different governorates and they were distributed among 10 governorates.

The Executive Unit for IDPs also recorded 410 households ( 2,397 individuals), including 329 households (2,010 individuals) who were newly displaced and 81 households (387 individuals) were displaced for the second time between 01 - 31 October 2023 . Most of these households were displaced from Al Hodeidah Governorate about (27%) , Marib about (17%) Taiz about (14%) and from Ibb and Hadramawt about (8%) Ad Dali , while (1-5)% of them were displaced from the governorates of Sanaa , Al Bayda , Shabwah , Dhamar , Al Jawf , Sanaa City , Hajjah , Raymah , Ad Dali , Amran .