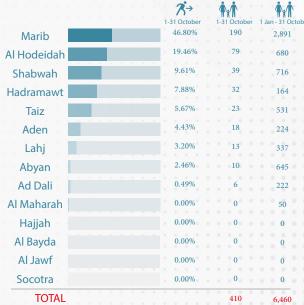

## Displacement Tracking Report (DTR) For October2023

Oct 2023

From 01 January to 31 October 2023, the Executive Unit for IDPs monitored 6,460 households (35,575 individuals) who were displaced from 20 different governorates and they were distributed among 10 governorates.

The Executive Unit for IDPs also recorded 410 households ( 2,397 individuals), including 329 households (2,010 individuals) who were newly displaced and 81 households (387 individuals) were displaced for the second time between 01 - 31 October 2023 . Most of these households were displaced from Al Hodeidah Governorate about (27%) , Marib about (17%) Taiz about (14%) and from Ibb and Hadramawt about (8%) Ad Dali , while (1-5)% of them were displaced from the governorates of Sanaa , Al Bayda , Shabwah , Dhamar , Al Jawf , Sanaa City , Hajjah , Raymah , Ad Dali , Amran .