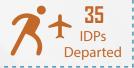

During the same period 01 - 31 October 2023, The Executive Unit for IDPs also recorded that 6 households (35 individuals) left their current area's of displacement.

The Executive Unit also tracked 122 households (643 individuals) returned to their places of origin in October.

IDP HHs Departed

|             | 1-31 October | 1-31 October |
|-------------|--------------|--------------|
| Aden        | 100%         | 6            |
| Abyan       | 0.00%        | 0            |
| Al Hodeidah | 0.00%        | 0            |
| Lahj        | 0.00%        | 0            |
| Hadramawt   | 0.00%        | 0            |
| Shabwah     | 0.00%        | 0            |
| Marib       | 0.00%        | 0            |
| Ad Dali     | 0.00%        | 0 0          |
| Al Maharah  | 0.00%        | 0            |
| Hajjah      | 0.00%        | 0 0          |
| Al Bayda    | 0.00%        | 0            |
| Al Jawf     | 0.00%        | 0            |
| Socotra     | 0.00%        | • •0 • •     |
| TOTAL       |              | 6            |