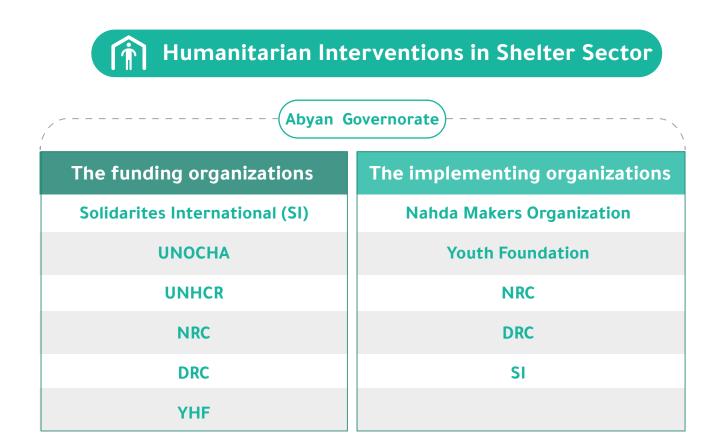

### Humanitarian Interventions in Shelter Sector

Table (1) and figure (1) show humanitarian interventions in the shelter sector in all governorates

| Governorate   | Number of<br>Housholds<br>Received<br>Tents | Number of<br>Tents<br>Maintained | Number of<br>Housholds<br>Received<br>Transitional<br>Shelter | Number of<br>Households<br>Received Shelter<br>Materials |
|---------------|---------------------------------------------|----------------------------------|---------------------------------------------------------------|----------------------------------------------------------|
| Abyan         | 282                                         | 0                                | 1,282                                                         | 1,606                                                    |
| Al Hodeidah   | 1,656                                       | 1,400                            | 2,590                                                         | 5731                                                     |
| Al Dhale'a    | 5,032                                       | 1,027                            | 325                                                           | 1,266                                                    |
| Al Maharah    | 30                                          | 0                                | 0                                                             | 0                                                        |
| Taiz          | 3,260                                       | 1,599                            | 1,078                                                         | 4,584                                                    |
| Hadramawt     | 1,372                                       | 671                              | 2,402                                                         | 4,119                                                    |
| Shabwah       | 200                                         | 0                                | 0                                                             | 1,360                                                    |
| Aden          | 412                                         | 302                              | 6                                                             | 1,457                                                    |
| Lahj          | 224                                         | 969                              | 45                                                            | 309                                                      |
| Marib         | 2,055                                       | 834                              | 4,663                                                         | 25,901                                                   |
| Overall Total | 14,523                                      | 6,802                            | 12,391                                                        | 46,333                                                   |