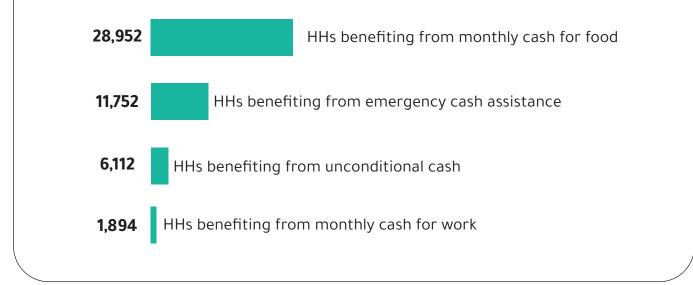

#### Humanitarian interventions in the multi-purpose cash assistance sector

Table (7) and figure (7) show humanitarian interventions in the multi-purpose cash assistance sector in all governorates

\$

| Governorate          | HHs benefiting<br>from monthly<br>cash for food | HHs benefiting<br>from monthly<br>cash for work | HHs benefiting<br>from<br>unconditional cash | HHs benefiting<br>from emergency<br>cash assistance |
|----------------------|-------------------------------------------------|-------------------------------------------------|----------------------------------------------|-----------------------------------------------------|
| Abyan                | 5,375                                           | 55                                              | 648                                          | 435                                                 |
| Al Hodeidah          | 1,639                                           | 48                                              | 632                                          | 5650                                                |
| Al Dhale'a           | 2,703                                           | 62                                              | 285                                          | 85                                                  |
| Al Maharah           | 29                                              | 25                                              | 30                                           | 0                                                   |
| Taiz                 | 2,573                                           | 833                                             | 1,450                                        | 840                                                 |
| Hadramawt            | 391                                             | 59                                              | 50                                           | 250                                                 |
| Shabwah              | 3,424                                           | 250                                             | 285                                          | 495                                                 |
| Aden                 | 1,847                                           | 63                                              | 1,134                                        | 200                                                 |
| Lahj                 | 230                                             | 49                                              | 98                                           | 1,344                                               |
| Marib                | 10,741                                          | 450                                             | 150                                          | 2,453                                               |
| <b>Overall Total</b> | 28,952                                          | 1,894                                           | 6,112                                        | 11,752                                              |