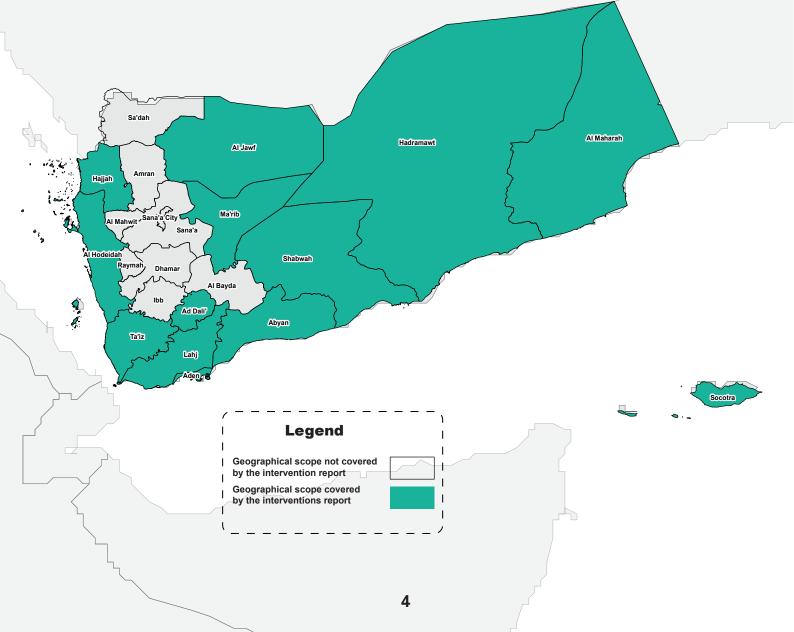

# Geographical Scope of Humanitarian Interventions Distribution

### **Geographical Scope**

The geographical scope of humanitarian interventions distribution include all governorates managed by the legitimate government (i.e Aden - Lahj - Al-Dhalea - Abyan - Al-Mahara - Shabwal - Hadramawt - Al Hodeidah - Taiz - Marib - Hajjah - Socotra), where humanitarian interventions for IDPs in houses and camps were monitored for humanitarian partners coordinating with the Executive Unit for IDPs.