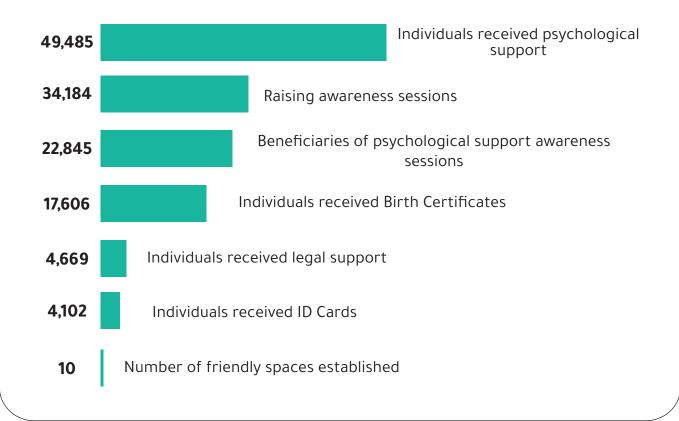

| Governorate          | Individuals<br>received<br>ID Cards | Individuals<br>received<br>Birth<br>Certificates | Number of<br>friendly<br>spaces<br>established | Beneficiaries of<br>psychological<br>support<br>awareness<br>sessions | Individuals<br>received<br>psychological<br>support | Individuals<br>received<br>legal<br>support | Raising<br>awareness<br>sessions |
|----------------------|-------------------------------------|--------------------------------------------------|------------------------------------------------|-----------------------------------------------------------------------|-----------------------------------------------------|---------------------------------------------|----------------------------------|
| Abyan                | 121                                 | 130                                              | 1                                              | 658                                                                   | 0                                                   | 68                                          | 2                                |
| Al Hodeidah          | 1,302                               | 1049                                             | 3                                              | 600                                                                   | 88                                                  | 600                                         | 299                              |
| Al Dhale'a           | 125                                 | 189                                              | 0                                              | 218                                                                   | 44                                                  | 200                                         | 0                                |
| Taiz                 | 108                                 | 192                                              | 4                                              | 4,400                                                                 | 660                                                 | 300                                         | 480                              |
| Hadramawt            | 158                                 | 150                                              | 0                                              | 206                                                                   | 92                                                  | 251                                         | 146                              |
| Shabwah              | 364                                 | 536                                              | 1                                              | 3,450                                                                 | 14                                                  | 916                                         | 4,710                            |
| Aden                 | 79                                  | 107                                              | 3                                              | 17                                                                    | 17                                                  | 73                                          | 6                                |
| Lahj                 | 10                                  | 50                                               | 0                                              | 163                                                                   | 0                                                   | 300                                         | 330                              |
| Marib                | 1,835                               | 16,402                                           | 2                                              | 48,570                                                                | 13,133                                              | 1,961                                       | 28,510                           |
| <b>Total Overall</b> | 4,102                               | 17,606                                           | 10                                             | 22,845                                                                | 49,485                                              | 4,669                                       | 34,184                           |