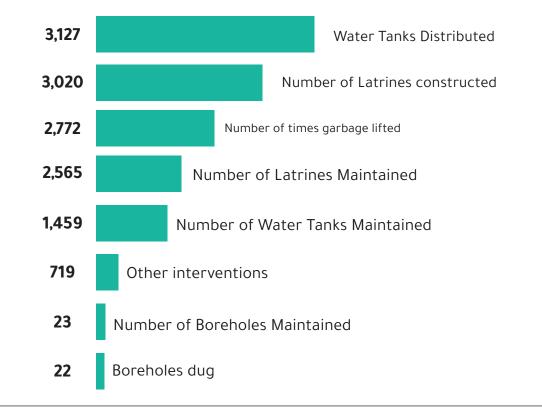

#### Table (2) and figure (2) show humanitarian interventions in WASH sector in all governorates

| Governorate   | Water Tanks<br>Distributed | Number of<br>Water Tanks<br>Maintained | Boreholes<br>dug | Other<br>interven<br>tions in<br>WASH<br>Sector | Number of<br>Boreholes<br>Maintained | Number<br>of times<br>garbage<br>lifted | Number of<br>liters of water<br>distributed | Number of<br>Latrines<br>constructed | Number of<br>Latrines<br>Maintained |
|---------------|----------------------------|----------------------------------------|------------------|-------------------------------------------------|--------------------------------------|-----------------------------------------|---------------------------------------------|--------------------------------------|-------------------------------------|
| Abyan         | 0                          | 0                                      | 2                | 2                                               | 1                                    | 90                                      | 684,000                                     | 50                                   | 2                                   |
| Al Dhale'a    | 16                         | 7                                      | 0                | 2                                               | 0                                    | 200                                     | 291,950                                     | 36                                   | 89                                  |
| Taiz          | 50                         | 0                                      | 4                | 48                                              | 8                                    | 45                                      | 143,775,150                                 | 242                                  | 54                                  |
| Hadramawt     | 3                          | 41                                     | 0                | 0                                               | 0                                    | 45                                      | 583,590                                     | 6                                    | 40                                  |
| Aden          | 17                         | 30                                     | 0                | 3                                               | 5                                    | 250                                     | 2,573,400                                   | 73                                   | 31                                  |
| Lahj          | 48                         | 23                                     | 4                | 535                                             | 1                                    | 43                                      | 1,799,000                                   | 80                                   | 27                                  |
| Marib         | 2,990                      | 1,297                                  | 6                | 108                                             | 6                                    | 883                                     | 64,615,452                                  | 2,366                                | 2,204                               |
| Al Hodeidah   | 3                          | 61                                     | 6                | 19                                              | 1                                    | 573                                     | 1,330,000                                   | 36                                   | 118                                 |
| Shabwah       | 6                          | 0                                      | 0                | 2                                               | 2                                    | 33                                      | 160,000                                     | 131                                  | 0                                   |
| Overall Total | 3,127                      | 1,459                                  | 22               | 719                                             | 23                                   | 2,772                                   | 215,129,226                                 | 3,020                                | 2,565                               |