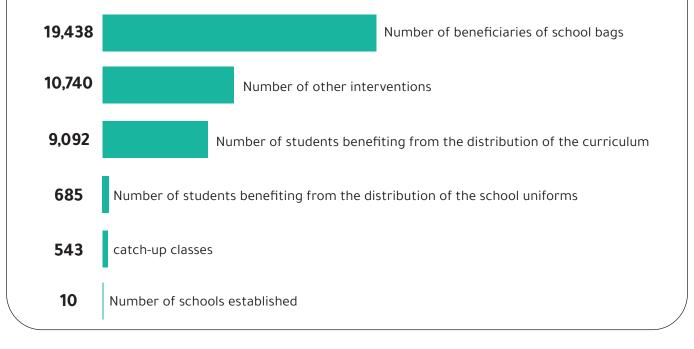

#### Humanitarian Interventions in Education Sector

Table (4) and figure (4) show humanitarian interventions in the Education sector in all governorates

| Governorate   | Number of<br>students<br>benefiting<br>from the<br>distribution<br>of the<br>curriculum | Number of<br>students<br>benefiting<br>from the<br>distribution<br>of the<br>school<br>uniforms | Number of<br>beneficiaries<br>of school<br>bags | catch-<br>up<br>classes | Number of<br>schools<br>established | Number of<br>other<br>interventions |
|---------------|-----------------------------------------------------------------------------------------|-------------------------------------------------------------------------------------------------|-------------------------------------------------|-------------------------|-------------------------------------|-------------------------------------|
| Abyan         | 547                                                                                     | 0                                                                                               | 547                                             | 7                       | 0                                   | 2                                   |
| Al Hodeidah   | 720                                                                                     | 0                                                                                               | 500                                             | 5                       | 2                                   | 1                                   |
| Al Dhale'e    | 200                                                                                     | 0                                                                                               | 150                                             | 3                       | 0                                   | 1                                   |
| Al- Maharah   | 0                                                                                       | 0                                                                                               | 180                                             | 0                       | 0                                   | 0                                   |
| Taiz          | 800                                                                                     | 0                                                                                               | 733                                             | 6                       | 0                                   | 1,489                               |
| Hadramawt     | 465                                                                                     | 465                                                                                             | 450                                             | 11                      | 2                                   | 0                                   |
| Aden          | 59                                                                                      | 59                                                                                              | 59                                              | 2                       | 0                                   | 0                                   |
| Lahj          | 1,101                                                                                   | 326                                                                                             | 1,028                                           | 39                      | 3                                   | 0                                   |
| Marib         | 5,200                                                                                   | 300                                                                                             | 15,791                                          | 488                     | 3                                   | 9,248                               |
| Overall Total | 9,092                                                                                   | 685                                                                                             | 19,438                                          | 543                     | 10                                  | 10,740                              |