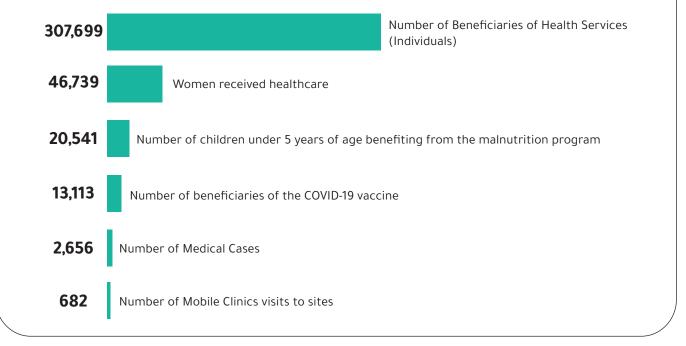

#### Humanitarian Interventions in Health Sector

Table (3) and figure (3) show humanitarian interventions in the Health sector in all governorates

| Governorate      | Number<br>of Mobile<br>Clinics<br>visits to<br>sites | Women<br>received<br>healthcare | Number<br>of<br>Medical<br>Cases | Number of<br>Beneficiaries<br>of Health<br>Services<br>(Individuals) | Number of<br>children under<br>5 years of age<br>benefiting from<br>the<br>malnutrition<br>program | Number of<br>beneficiaries<br>of the COVID-<br>19 vaccine |
|------------------|------------------------------------------------------|---------------------------------|----------------------------------|----------------------------------------------------------------------|----------------------------------------------------------------------------------------------------|-----------------------------------------------------------|
| Abyan            | 7                                                    | 1,623                           | 112                              | 6,517                                                                | 611                                                                                                | 371                                                       |
| Al Dhale'a       | 10                                                   | 1,110                           | 350                              | 1,121                                                                | 143                                                                                                | 975                                                       |
| Taiz             | 9                                                    | 2,404                           | 534                              | 5,830                                                                | 5,809                                                                                              | 511                                                       |
| Hadramawt        | 14                                                   | 6                               | 4                                | 230                                                                  | 244                                                                                                | 1,068                                                     |
| Aden             | 4                                                    | 1,079                           | 31                               | 4,312                                                                | 68                                                                                                 | 379                                                       |
| Lahj             | 7                                                    | 1,135                           | 784                              | 19,273                                                               | 617                                                                                                | 468                                                       |
| Marib            | 611                                                  | 38,971                          | 392                              | 260,932                                                              | 12,657                                                                                             | 9,901                                                     |
| Al Maharah       | 0                                                    | 165                             | 340                              | 1,994                                                                | 140                                                                                                | 50                                                        |
| Shabwah          | 20                                                   | 246                             | 109                              | 7,490                                                                | 252                                                                                                | 200                                                       |
| Overall<br>Total | 682                                                  | 46,739                          | 2,656                            | 307,699                                                              | 20,541                                                                                             | 13,113                                                    |