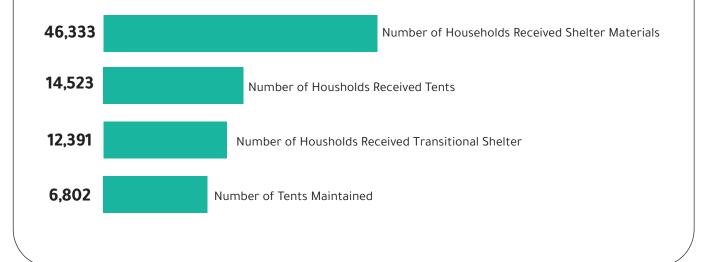

### Humanitarian Interventions in Shelter Sector

Table (1) and figure (1) show humanitarian interventions in the shelter sector in all governorates

| Governorate   | Number of<br>Housholds<br>Received<br>Tents | Number of<br>Tents<br>Maintained | Number of<br>Housholds<br>Received<br>Transitional<br>Shelter | Number of<br>Households<br>Received Shelter<br>Materials |
|---------------|---------------------------------------------|----------------------------------|---------------------------------------------------------------|----------------------------------------------------------|
| Abyan         | 282                                         | 0                                | 1,282                                                         | 1,606                                                    |
| Al Hodeidah   | 1,656                                       | 1,400                            | 2,590                                                         | 5731                                                     |
| Al Dhale'a    | 5,032                                       | 1,027                            | 325                                                           | 1,266                                                    |
| Al Maharah    | 30                                          | 0                                | 0                                                             | 0                                                        |
| Taiz          | 3,260                                       | 1,599                            | 1,078                                                         | 4,584                                                    |
| Hadramawt     | 1,372                                       | 671                              | 2,402                                                         | 4,119                                                    |
| Shabwah       | 200                                         | 0                                | 0                                                             | 1,360                                                    |
| Aden          | 412                                         | 302                              | 6                                                             | 1,457                                                    |
| Lahj          | 224                                         | 969                              | 45                                                            | 309                                                      |
| Marib         | 2,055                                       | 834                              | 4,663                                                         | 25,901                                                   |
| Overall Total | 14,523                                      | 6,802                            | 12,391                                                        | 46,333                                                   |