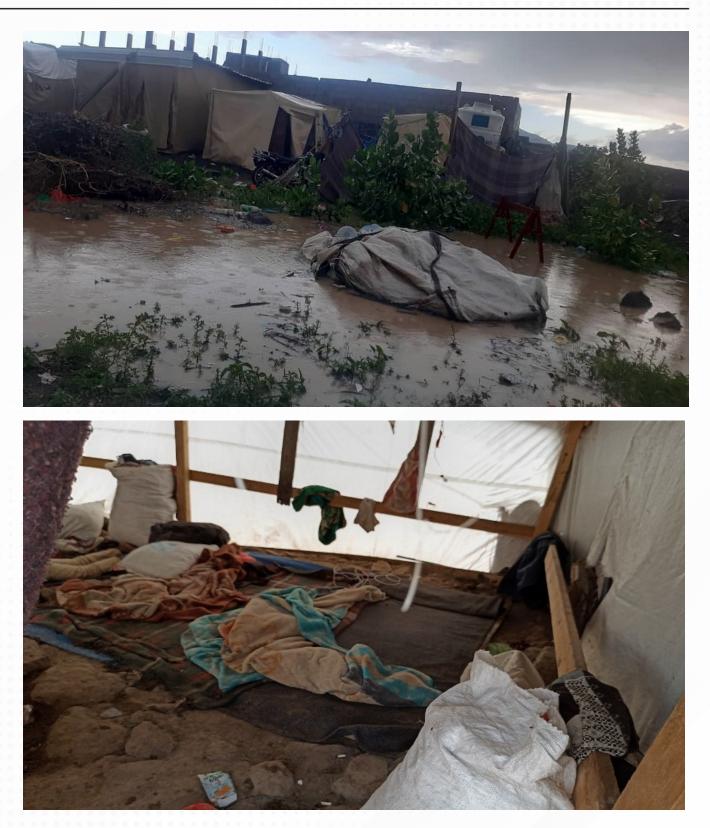

## **Rainfall damages IDPs tents in Aldale'ee Governorate**

Report Date: 07/08/2022 Day: Sunday Time: 6:00 p. m. Introduction

Aldale'ee Governorate was hit with heavy rain during the last days which affected many IDPs in many districts including Aldale'ee, Qatabah and Alhusain districts. The rainfall affected (9) IDPs Sites in the three districts. These sites are Sahdah Algarbiah (B), Sahdah Alsharqiah (Alguma'ai), Central Security (Adale'ee Distrcit), Central Security (Qatabah Distrcit), Nakhil Alshaim 1, Nakhil Alshaim 2, Algumruk, Almadhor and Habil Altha'alebah.

#### **Incident Description**

Heavy rain hit Aldale'ee Governorate on Friday 05/08/2022 and lasted for about many hours. The rainfall led to loss of IDPs tents and properties. (513) displaced households (3121) individuals were affected No human casualties were reported until the moment of writing this report. No intervention is reported until the moment of writing this report. The following table shows damages caused by rain fall and floods in IDPs sites.

# Conclusion

Heavy rain hit three districts in Aldale'ee Governorate on Friday 05/08/2022 and lasted for about many hours. The rainfall and wind affected (513) displaced households (3121) individuals. (457) shelters, (483) NFIs and (534) food items were damaged because of rain water that penetrated the shelters. No human casualties were reported until the moment of writing this report. No intervention is reported until the moment of writing this report. The following table shows damages caused by rain fall and floods in IDPs sites.