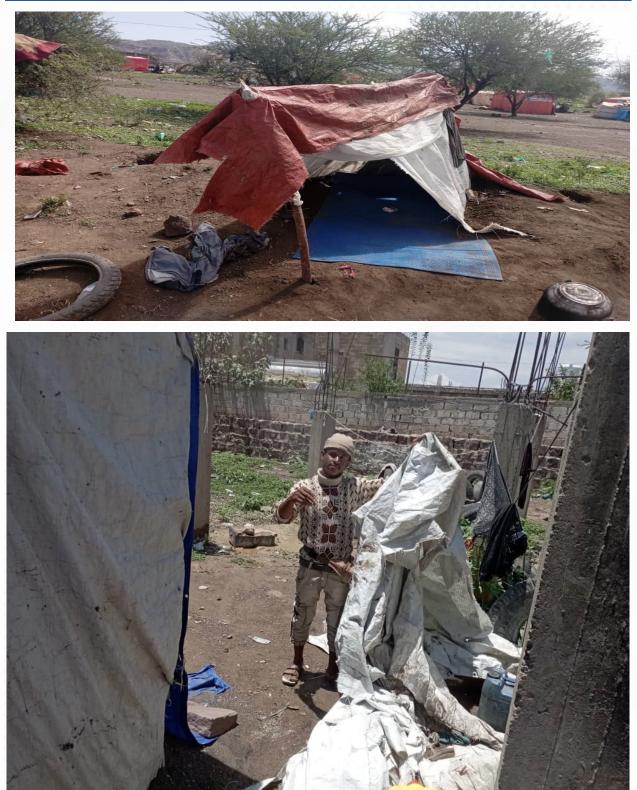

## **Rainfall damages IDPs tents in Aldale'ee Governorate**

Report Date: 07/08/2022 Day: Sunday Time: 6:00 p. m. Introduction

Aldale'ee Governorate was hit with heavy rain during the last days which affected many IDPs in many districts including Aldale'ee, Qatabah and Alhusain districts. The rainfall affected (9) IDPs Sites in the three districts. These sites are Sahdah Algarbiah (B), Sahdah Alsharqiah (Alguma'ai), Central Security (Adale'ee Distrcit), Central Security (Qatabah Distrcit), Nakhil Alshaim 1, Nakhil Alshaim 2, Algumruk, Almadhor and Habil Altha'alebah.

#### **Incident Description**

Heavy rain hit Aldale'ee Governorate on Friday 05/08/2022 and lasted for about many hours. The rainfall led to loss of IDPs tents and properties. (513) displaced households (3121) individuals were affected No human casualties were reported until the moment of writing this report. No intervention is reported until the moment of writing this report. The following table shows damages caused by rain fall and floods in IDPs sites.

# Conclusion

Heavy rain hit three districts in Aldale'ee Governorate on Friday 05/08/2022 and lasted for about many hours. The rainfall and wind affected (513) displaced households (3121) individuals. (457) shelters, (483) NFIs and (534) food items were damaged because of rain water that penetrated the shelters. No human casualties were reported until the moment of writing this report. No intervention is reported until the moment of writing this report. The following table shows damages caused by rain fall and floods in IDPs sites.