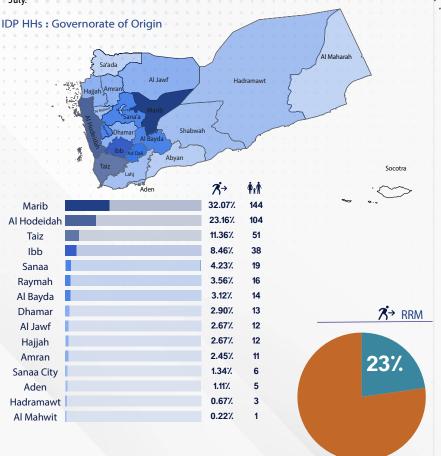

The Executive Unit for IDPs also recorded 449 households (2,508 individuals), including 423 households (2,343 individuals) who were newly displaced and 26 households (165 individuals) were displaced for the second time between 01 - 31 July 2022. Most of these households (60 %) were displaced to Marib Governorate, and (%20) of them were displaced to Shabwah Governorate and Taiz Governorate, while (%20) of the households were displaced to the governorates of Al Hodeidah, Abyan, Aden, Hadramawt, Lahj, and Ad Dali.