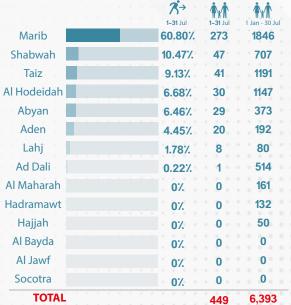

The Executive Unit for IDPs also recorded 449 households (2,508 individuals), including 423 households (2,343 individuals) who were newly displaced and 26 households (165 individuals) were displaced for the second time between 01 - 31 July 2022. Most of these households (60 %) were displaced to Marib Governorate, and (%20) of them were displaced to Shabwah Governorate and Taiz Governorate, while (%20) of the households were displaced to the governorates of Al Hodeidah, Abyan, Aden, Hadramawt, Lahj, and Ad Dali.