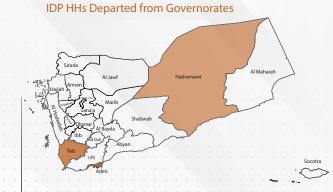

During the same period, 01 – 30 June 2022, the Executive Unit monitored 30 households (122 individuals) who had left their current displacement areas.

The Executive Unit also tracked IDP returnees to their places of origin, it was recorded that 160 households (696 individuals) returned to their places of origin in June 2022.

IDP HHs Departed

| <b>7</b> + |                                                                             |
|------------|-----------------------------------------------------------------------------|
| 43.3%      | 13                                                                          |
| 30%        | 9                                                                           |
| 26.7%      | 8                                                                           |
| 0%         | 0                                                                           |
| 0%         | 0                                                                           |
| • •0%      | . 0                                                                         |
| 0%         | 0                                                                           |
| 0%         | 0 0                                                                         |
| 0%         | . 0                                                                         |
| 0%         | 0                                                                           |
| 0%         | 0 0                                                                         |
| 0%         | 0                                                                           |
| 0%         | 0                                                                           |
| 0%         | 0 0 0                                                                       |
|            | 30                                                                          |
|            | 43.3%<br>30%<br>26.7%<br>0%<br>0%<br>0%<br>0%<br>0%<br>0%<br>0%<br>0%<br>0% |