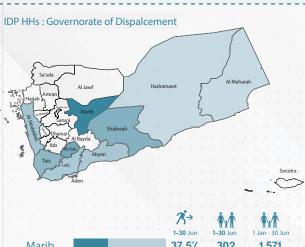

From 01 – 30 June 2022, 806 households (4,572 individuals) were displaced, including 699 households (4,077 individuals) who were uprooted for the first time, and 107 households (495 individuals) who experienced displacement for the second time. Most of these IDP households (%38) left for Marib Governorate and (%40) of them were displaced to Ad Dali, Shabwah and Taiz, while (%22) households arrived to the governorates of Al Hodeidah, Abyan, Aden, Al Mahrah and Hadramawt.