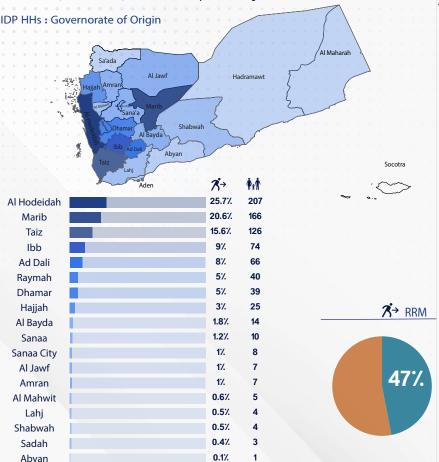

## Displacement Tracking Report (DTR) For JUNE 2022

Jun 2022

Between 01 January to 30 June 2022, the Executive Unit tracked 5,942 households (32,807 individuals) who displaced internally from 21 different governorates and distributed across 11 governorates.

From 01 – 30 June 2022, 806 households (4,572 individuals) were displaced, including 699 households (4,077 individuals) who were uprooted for the first time, and 107 households (495 individuals) who experienced displacement for the second time. Most of these IDP households (%38) left for Marib Governorate and (%40) of them were displaced to Ad Dali, Shabwah and Taiz, while (%22) households arrived to the governorates of Al Hodeidah, Abyan, Aden, Al Mahrah and Hadramawt.