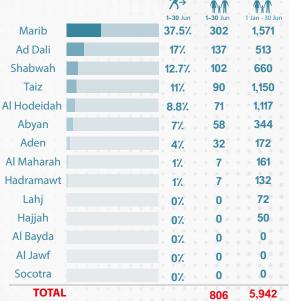

From 01 – 30 June 2022, 806 households (4,572 individuals) were displaced, including 699 households (4,077 individuals) who were uprooted for the first time, and 107 households (495 individuals) who experienced displacement for the second time. Most of these IDP households (%38) left for Marib Governorate and (%40) of them were displaced to Ad Dali, Shabwah and Taiz, while (%22) households arrived to the governorates of Al Hodeidah, Abyan, Aden, Al Mahrah and Hadramawt.